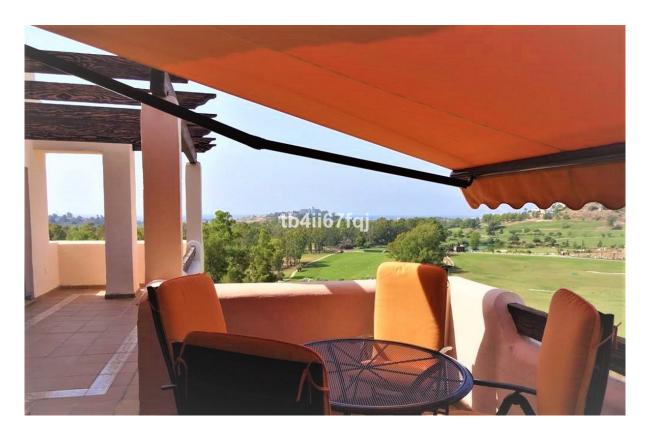

## Benahavís

Комнат: 2 Ванных: 2 М²: 117 Цена: 475 000 €

Статус: Продажа Тип недвижимости: Референция: R2027502 Дата публикации: 12.05.23

Описание:Fantastic penthouse in Lomas del Conde Luque, Benahavis. With 2 bedrooms and 2 bathrooms, very bright. 117 m2 total built, with 30 m2 of Terrace. Oriented to the Southwest. Wonderfull views to the Golf course and panoramic sea view. Elevator. Communal swimming pool. It comes with 2 parking spaces and storage. Modern style. With fantastic views of the Atalaya Golf Course and panoramic views of the sea and mountains. The complex has large and wonderful gardens with outdoor pool and heated indoor pool and sauna. Only 3 kilometers from the beach. It is constructed with materials of the highest quality. 45 km from Malaga Airport and 10 minutes from the famous Puerto Banus and surrounded by golf courses at a short distance.