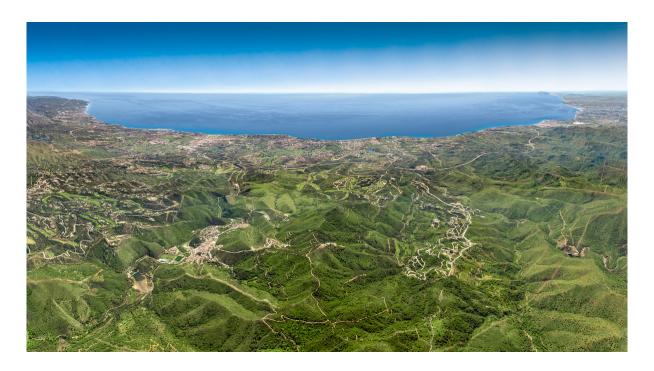

## Benahavís

Комнат: 0

Статус: Продажа

Ванных: 0

Тип недвижимости:

Участки

M<sup>2</sup>: 561

Референция: R2220044

Цена: 375 000 €

Дата публикации: 12.05.23

Описание: This southwest facing residencial (building) plot for sale is located in a beautiful Estate. Nestling in a sheltered valley high in the hills of the municipality of Benahavis, famed for its rural beauty, charm and gastronomic delights, lies this spectacular estate. A paradise awaiting discovery. Commanding unparalleled views of the Mediterranean, Gibraltar and the African coastline, this exclusive residential estate enjoys a magnificent natural setting, surrounded by a dramatic mountain range, lush vegetation and bubbling brooks. But you are far from isolated. The coast is only a 15 minute drive away, with its lovely beaches and the glamorous resorts of Puerto Banús and Marbella where you can find an abundance of leisure opportunities, exclusive beach clubs, boutique shops, fine dining and exciting nightlife. It is also only a 45 minute drive from both Malaga and Gibraltar international airports, making it easily accessible from Europe and beyond. The estate offers an unprecedented variety of living opportunities including a picturesque Andalusian village, comprising of unique townhouses, as well as superb villas. It is an exclusive rural address with privacy, 24/7 private security, tranquility and the most natural surroundings, this estate is a cut above the rest.