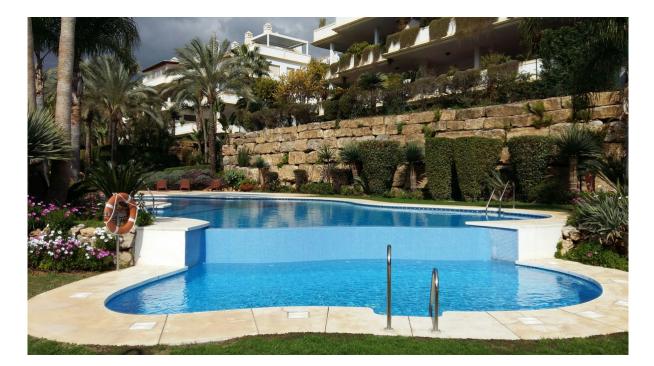

Описание:Modern and refurbished 4 bedroom duplex penthouse situated in a luxury complex, with more than 25.000 m<sup>2</sup> of lush gardens, beautiful sea views, 4 pools, social club, 24 hour security and exceptional maintenance service and with the possibility of having Individualized cleaning and laundry service. LOCATION privileged in the Golden Mile, with direct exit to the bypass of Marbella (exit 181 B of the A7 Nagüeles), next to the Roman Bridge. Only 900 meters from the beach. Three minutes from Puerto Banus and five from Marbella and ten minutes from 8 golf courses. And with a very close school bus stop with connections to all schools in Marbella and surroundings. The airport of Malaga to 40 min. CONSTA of large living room with kitchen open to the living room and with exit to a beautiful terrace of 130 mtrs.and with jacuzzi, south facing with panoramic views to the sea, to the pool and gardens, guest toilet, 2 bedrooms en suit in This same level. The upper floor is the master bedroom suite with Jacuzzi and shower and with access to two terraces, one of them facing east and the other facing northeast with garden and mountain views. Large closets throughout the apartment. CHARACTERISTICS: finished of the highest quality marble floors, radiant floor zoning throughout the house, air conditioning DAIKIN cold / heat, music, safe, alarm with volumetric detectors, exterior carpentry in Iroko wood, automatic irrigation in planters, Domotic, 3 comfortable parking spaces and large storage room, 2 community swimming pools, gym, 24 hour security.