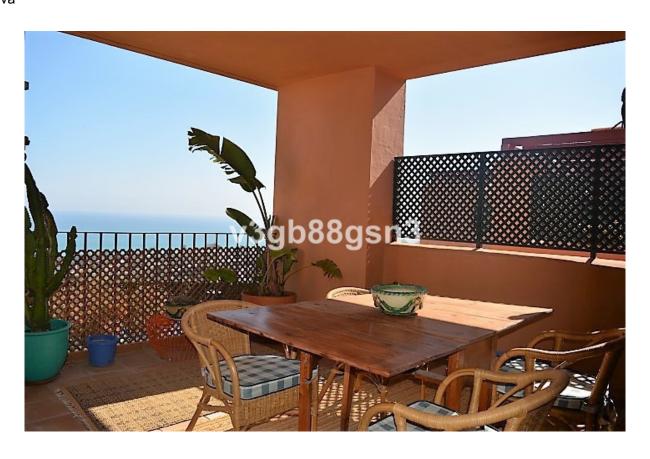

## Апартаменты

Manilva

Комнат: 2 Ванных: 2 М²: 90 Цена: 230 000 €

Тип недвижимости: Статус: Продажа Референция: R2885567 Дата публикации: 12.05.23

Апартаменты Софорондии Собосо дата пускимации 12:00:20

Описание:FOR SALE; A Wonderful apartment with special charm and panoramic sea views between Manilva (Málaga) and Torreguadiaro, (Cádiz). Located in a quiet and secure private urbanization, between Manilva and Torreguadiaro. This incredible apartment is located on the first floor, which awakens all the senses of good taste and from where you can see panoramic views of the sea with views to Gibraltar and Africa. The apartment has an area of  $\square$ 90 meters plus 40 meters of terrace facing South orientation. Has 2 spacious bedrooms with wardrobes, 2 bathrooms (one en suite with jacuzzi), entrance hall, spacious fully equipped kitchen with laundry room, spacious living room with exit to the terrace. It also has a parking with space for 2 cars and 1 storage room. The urbanization has security, beautiful and well maintained gardens and a swimming pool. Ideal to live all year or as a second holiday home. Good connection with the A / 7. And the A / 7. 5 minutes from Sotogrande and 15 minutes from Gibraltar. 1 hour from Malaga airport. 1.30h from Seville airport.