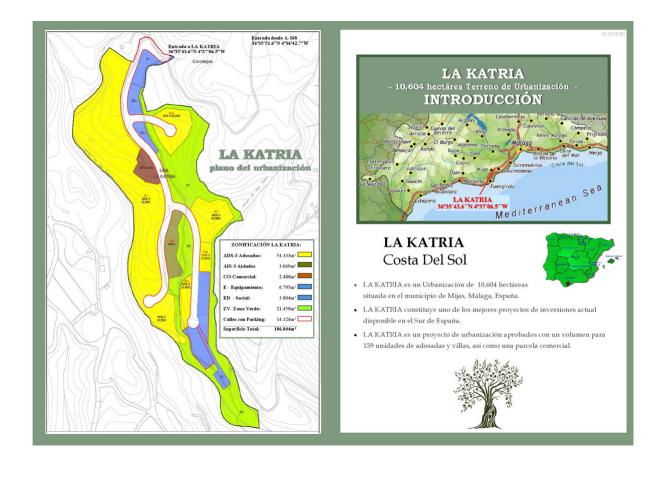

## Mijas

Комнат: 0Ванных: 0М²: 59 862Цена: 11 500 000 €Статус: ПродажаТип недвижимости:<br/>УчасткиРеференция: R3303724Дата публикации: 12.05.23

Описание:LA KATRIA Consists of a development land of 106.044 square metres land area with a planning permit of 0,21 sqm/ sqm gross land area - with the consequent permission for 159 Residential Townhouse and villas with a total 22.269 sqm. construction plus areas for garages and uncovered terraces. The planning permit of the LA KATRIA urbanization approved by the Municipality of Mijas includes the "Convenio" (agreement) number 152 signed on the 29th of November 2006 and publicized in January and March 2007 in according to the Master Plan of Mijas (PGOU) for the land area classified as "Sector SUP. S-12 La Katria", as well as the project of "Estudio de Detalles" (the detail studies) and zonings dated 17th July 2015. The approval of the Mijas Municipality master plan to LOUA was published in the official Boletin of Malaga nr. 91/2014 and the adaptation of the master plan of LA KATRIA was approved on 11/03/2016 by the Municipality of Mijas and as published in the official Boletin of Malaga nr. 58/2016. Recently the development urbanization project (infrastructure project) was also completed. The property benefits from magnificent sea views toward south as well as mountain views towards north. The Alhaurin and Mijas golf courses are within 15 minutes drive and at least ten other golf, tennis and wellness clubs nearby. Type of construction: Two storey Town Houses (ADS) and two storey Detached Villas (AIS), as well as additional underground basements, garages and storage and uncovered terraces which are not computed in the total building allowance. The development land of 106.044 sqm surface area of the approved planning permit includes (approx.): 59.862 sqm land area (56,45%) for housing & commercial developments 10.599 sqm land area (9,99%) for technical and social use 14.124 sqm land area (13,32%) for roads, sidewalks and open parking 459 sqm land area (20,24%) for green zones LOCATION: North of Fuengirola and east of the historic Mijas Village, about 20 minutes drive from Malaga airport on the Highway of the Mediterranean AP-7 and about 25 minutes drive from Marbella. The site entrance is situated at km3,5 by road A-368, and approached by an 800 metre access road. Mijas village, with its whitewashed houses, is a picture of serenity, tradition and culture whereas nearby beaches offer a combination of sun, sand, sea together with the charm and hospitality of Andalusia. This prime resort land includes the following approved development specifications: LA KATRIA URBANIZATION SECTOR: SUP. S-12 RT Total Land Surface: 106.044 m<sup>2</sup> Qualified Development Volume: 0,21 m<sup>2</sup> roof /m<sup>2</sup> de land Total Construction allowance: 22.269 m<sup>2</sup> dwellings and commercial DISTRIBUTION: Dwellings: 57.382 m<sup>2</sup> - 9 plots (phases) Maximum Density: 15 dwellings per hectare Maximum number of Dwellings: 159 units Typology: ADS y AIS (Townhouses and Villas) Commercial: 2.480m2 land - on one plots