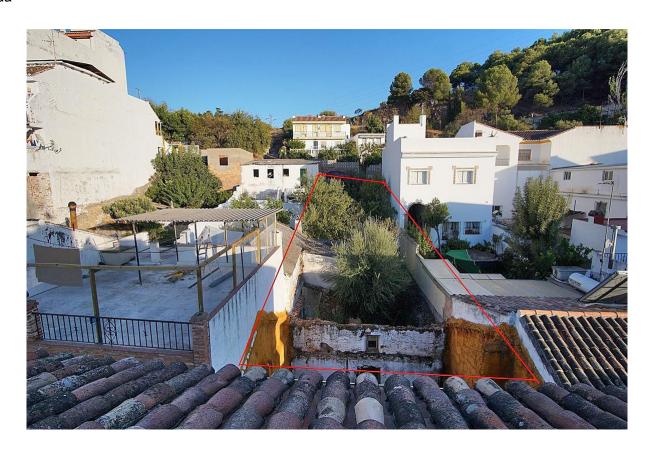

## Участки

Monda

Комнат: 0 Ванных: 0 М²: 0 Цена: 69 000 €

Статус: Продажа

Тип недвижимости:
Референция: R3521356 Дата публикации: 12.05.23

Описание:Urban 255m² plot located in the heart of Monda.The plot is situated in a pedestrian street and therefore it's a very peaceful and quiet area. It is flat and offers access via two streets located on each side. The Listing agent for itself and as agent for the vendor gives notice that: 1. These particulars are only a general outline for the guidance of intending purchasers and do not constitute in whole or in part an offer or a Contract. 2. Reasonable endeavours have been made to ensure that the information given in these particulars is materially correct, but any intending purchaser should satisfy themselves by inspection, searches, enquiries, and survey as to the correctness of each statement. 3. All statements in these particulars are made without responsibility on the part of Listing agent or the vendor. 4. No statement in these particulars is to be relied upon as a statement or representation of fact. 5. Neither Listing agent nor anyone in its employment or acting on its behalf has authority to make any representation or warranty in relation to this property. 6. Nothing in these particulars shall be deemed to be a statement that the property is in good repair or condition or otherwise nor that any services or facilities are in good working order. 7. Photographs may show only certain parts and aspects of the property at the time when the photographs were taken and you should rely on actual inspection. 8. No assumption should be made in respect of parts of the property not shown in photographs. 9. Any areas, measurements or distances are only approximate. 10. Any reference to