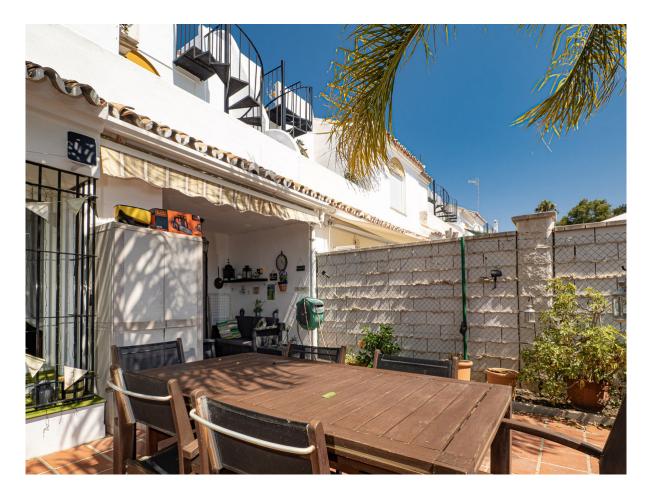

## Atalaya

Комнат: 3Ванных: 2М²: 106Цена: 279 000 €Статус: ПродажаТип недвижимости:<br/>ТаунхаусРеференция: R4102105Дата публикации: 12.05.23

Описание:Well located, within walking distance of Diana Park, three bedroom townhouse with private terrace and roof top solarium in a well established urbanisation with access to large community swimming pool and garden. The ground floor comprises a spacious lounge and dining room; separate kitchen and a small downstairs bathroom. There is direct access to the private downstairs terrace and garden area. The property has three bedrooms on the first floor, as well as a bathroom. The property is south-east facing and also has a solarium on the top floor which enjoys sunshine all day.