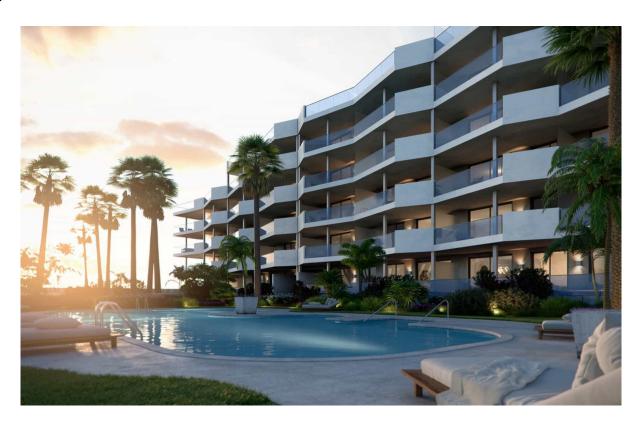

Описание:Newly built penthouse in Fuengirola... The complex "Jardines de Las Lagunas" was built in 2021 and is located on the Camino de Coin which connects Mijas and Fuengirola, from the residence there is walking distance to shopping, cafes, restaurants and public transport, which is about 1500 meters to the center of Fuengirola and 2 km to the beach. A car is not necessary in this accommodation. This newly built penthouse in Fuengirola is modern and Scandinavian furnished with beautiful beds and decoration. The penthouse is 135m2 and contains a large open fully equipped kitchen in connection with the living room where you will find a sofa arrangement with TV and a dining area, from the living room there is access to the large 90m2 terrace which is equipped with deckchairs, lounge furniture, parasol, gas grill and dining table. From the terrace there is a view down over the pool and the Sierra de Mijas mountain range. 3 good bedrooms with wardrobes, all with access to the terrace. 3 bathrooms. the home is fully equipped with cold/hot air conditioning. Fiber internet is available in the home. private parking lot. Lovely pool area with plenty of space for sunbathing. As well as access to the gym. Fuengirola hugs the Mediterranean and boasts eight kilometers of Costa Del Sol's finest sandy beaches, which have been awarded the coveted Blue Flag status. Everything is here from shops, restaurants, bars, markets, water skiing and windsurfing, Aqua Park, the zoo, clubs and discos.