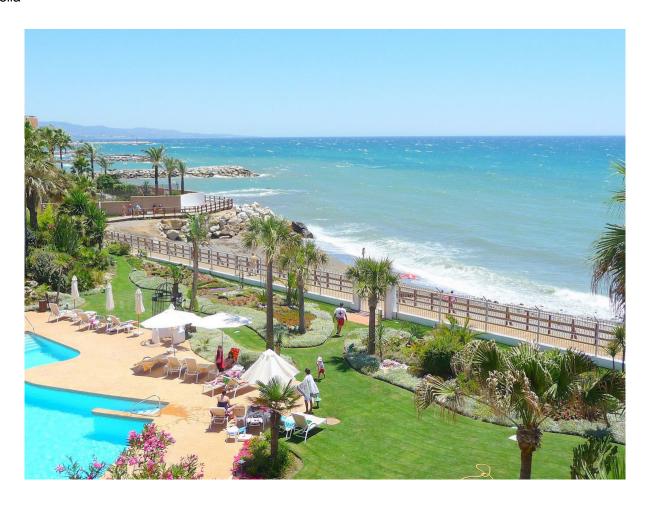

## Пентхаус

Marbella

Комнат: 5 Ванных: 5 М²: 547 Цена: 2 750 000 €

Тип недвижимости:

Статус: Продажа Референция: R4133512 Дата публикации: 12.05.23

Описание:Located facing the sea, Ventura del Mar is High Luxury urbanisation within walking distance of the select yachting port Puerto Banús and only a few metres away from the prestigious Guadalpin Banús 5\* Hotel. Provided with direct access to the promenade and a 24 hrs. security service, Ventura Del Mar is a gated complex where beautiful mature gardens harmoniously combine with the white architecture of the apartments. Thanks to its ideal position, high specifications and Andalusian concept, Ventura Del Mar is a world famous complex highly demanded beyond Spanish frontiers. If you decide to become an owner in this development, you will acquire a splendid apartment. 5 large en-suite bedrooms. Master suite with high ceiling. Gym with sea views. Large living-dining area. 2 terraces with sea view. Fully equipped kitchen. B&O integrated sound system. Separate equipped laundry room. 3 garage spaces. 1 storage room. Swimming pool, gym, sauna, Turkish bath. Close to amenities.