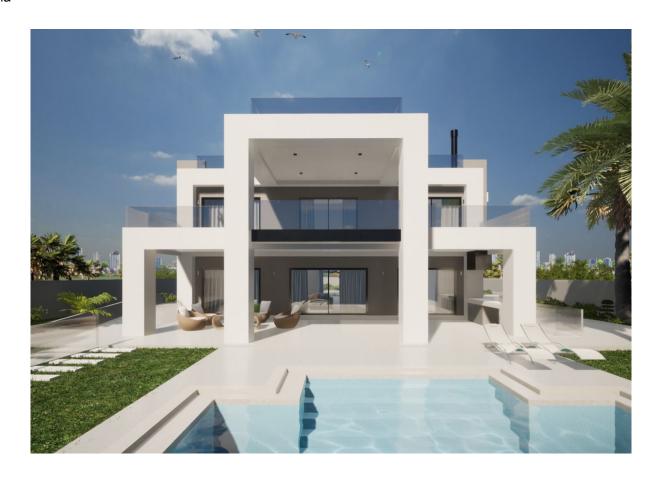

## Вилла

Elviria

Комнат: 10 Ванных: 5 М²: 900 Цена: 990 000 €

Статус: Продажа Тип недвижимости: Вилла Референция: R4226077 Дата публикации: 14.01.24

Описание:Wonderful plot with a project for sale, in one of the best areas of the western Costa del Sol, Elviria. Close to all kinds of shops, restaurants, hotels, as well as the beach and several golf courses. Easy access to the N-340 and only 10 minutes by car to the center of Marbella. Very quiet residential area, with several international schools in the surroundings. The plot has a total of 3561 m2 of which 900 m2 are already raised with foundations and skeleton of the villa. Work license in force. The project consists of a villa distributed over 3 floors plus the basement, with 10 bedrooms, 5 bathrooms, living room, dining room, kitchen, several terraces, laundry room, storage room, garage and swimming pool. It is planned to install an elevator that connects all floors. Top brand materials and high quality of course. Once finished, its value will be above €3M. Currently with the possibility of modifying the plans to the buyer's taste. An excellent investment opportunity that you will not regret, since it is a highly demanded area. Call us if you want to know more about this fabulous property. \*\*Price +21% IVA