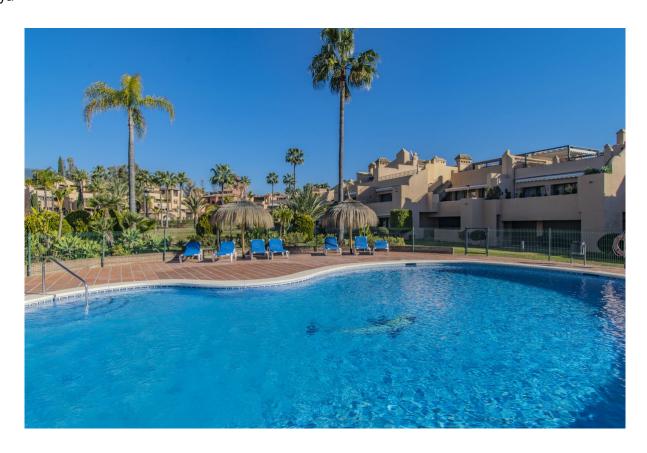

## Atalaya

Комнат: 4 Ванных: 0 М²: 210 Цена: 415 000 €

Статус: Продажа Тип недвижимости: Референция: R4237657 Дата публикации: 14.01.24

Описание:LARGE PROPERTY NEXT TO TWO GOLF COURSES Fantastic spacious apartment, in an urbanization designed by one of the best architects on the Costa del Sol, located in the exclusive area of Atalaya, next to the Atalaya (Old and New Coruse) and El Paraiso golf courses, just a few minutes from Guadalmina, and next to all kinds of services such as schools, supermarkets, restaurants, the beach...etc. Large ground floor apartment, consisting of a total of four bedrooms, three bathrooms, plus a toilet, spacious living room with fireplace, separate kitchen with pantry and terrace with views and direct access to the community areas. Established within a wonderful urbanization with 24 hour security, community pool, huge garden, paddle tennis and tennis courts. An ideal property for clients who want to enjoy a comfortable and spacious property in a quiet, privileged area a few minutes from all services, including Puerto Banus.