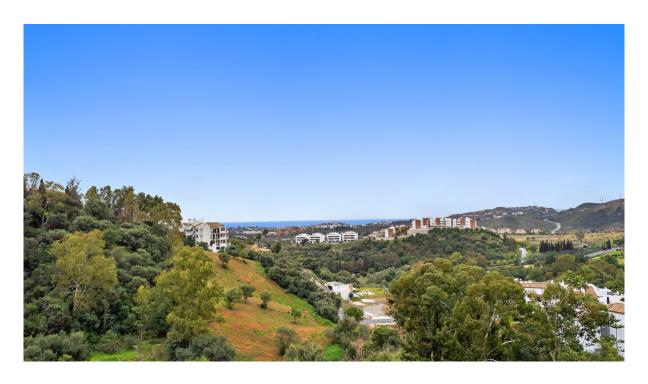

## Benahavís

Комнат: 0 Ванных: 0 М²: 0 Цена: 1 150 000 €

Тип недвижимости: Статус: Продажа Референция: R4243903 Дата публикации: 19.01.24

Участки Референция. К4245905 дата пуоликации. 19.01.24

Описание: The surroundings are very quiet and adorned with many trees and healthy vegetation. Southwest facing with sea views. - Plot size of 5,138m2 (minimum 3000m2) - Buildable: 0.20 - Occupation: 20% - 2 floors Close to Los Arqueros golf course and 10 minutes by car from the Guadalmina Shopping Center and the town of San Pedro, 15 minutes to Puerto Banús and 20 minutes to the center of Marbella town. A project was made and has been submitted to the Benahavís urban planning department but has not been paid for. URBAN CERTIFICATE, TOPOGRAPHIC PLAN, GEOTECHNICAL REPORT, PROJECT, DEMOLITION AND EARTH MOVEMENT BUDGET, NOTA SIMPLE.