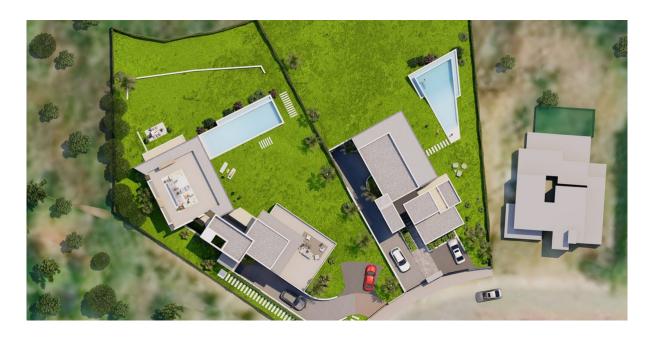

## Nueva Andalucía

Комнат: 0 Ванных: 0 М²: 0 Цена: 3 784 000 €

Тип недвижимости: Статус: Продажа Референция: R4244530 Дата публикации: 14.01.24

Участки

Описание:TWO PLOTS OF LAND (1.47 3m2 + 1998 m2) WITH BUILDING LICENCE GRANTED located in Nueva Andalucía, Marbella, Spain is a rare gem in one of the most desirable locations in the area: Golf Valley. The plot boasts stunning sea views and comes with a project and license, making it an ideal opportunity for anyone looking to build their dream villa in the Costa del Sol. The total living area and terraces cover a spacious 690.85 square meters, ensuring ample room for comfortable living. The basement, which spans over 294.84 square meters, is an expansive space that can be utilized for multiple purposes. The ground floor's enclosed surface covers 171.97 square meters and is designed for comfortable living, while the first floor's enclosed surface is 104.83 square meters. The total enclosed surface comes in at 571.64 square meters, ensuring ample room for comfortable living. The plot's terraces are also a highlight, with a ground floor terrace covering 96.91 square meters and a first-floor terrace spanning 22.30 square meters, providing a total of 119.21 square meters of outdoor living space. The plot covers 1,473 square meters, providing ample room for outdoor amenities such as gardens, a swimming pool, and a barbeque area. One of the plot's biggest advantages is its proximity to numerous amenities. Residents can walk to Los Naranjos Club and the Westin Hotel and La Quinta Golf Club. In just five minutes' drive, residents can reach San Pedro Alcántara, Puerto Banús, and the beach, while the main road to Malaga Airport is just a 60km drive away. Overall, this plot in Nueva Andalucía is an excellent investment opportunity, boasting stunning views, ample living space, and close proximity to amenities. It is an ideal choice for anyone looking to build their dream villa in one of the most desirable locations in Marbella.