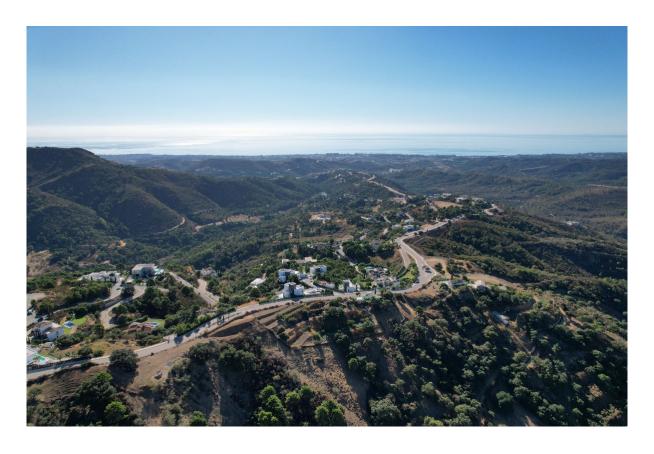

Цена: 550 000 €

Дата публикации: 14.01.24

Описание:Surrounded by a pristine Andalusian landscape of rolling hills and mountains, yet a close distance to the Mediterranean coastline, this unique residential resort is Monte Mayor. Monte Mayor totals 4.000.000m2 of land with a low-density development concept as 58% will remain green zone. The resort is situated in the township of Benahavís and offers stunning panoramic view to the surrounding natural landscape, the Mediterranean and Gibraltar as well as the African coastline beyond. Marbella Club Golf resort and Flamingos Golf are nearby as well as the coast's myriad of amenties at a short car drive away. For those looking for tranquility and stunning panoramic vistas amidst gorgeous natural surroundings, Monte Mayor could be your own piece of Andalucia! This plot offers great sea, valley & mountain views and is situated within Monte Mayor's C-Sector. The plot measures 3600m2 and offers a build percentage of 12.2% or 439m2 (not including basement). A topographic report, geotechnical study as well as architectural plans for a modern luxury villa have been prepared for this plot.