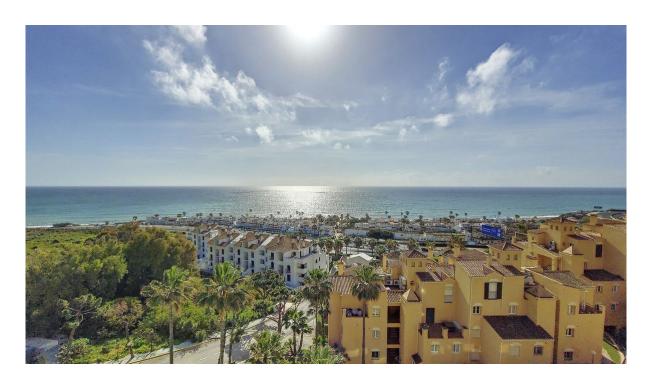

Описание:Penthouse with magnificent panoramic views of the sea, in La Paloma, MANILVA Wonderful penthouse with impressive panoramic views of the Mediterranean Sea and just 200 meters from the beach. The urbanization is very well located just 5 minutes from the luxurious Port of Sotogrande and 15 minutes from the picturesque Estepona. This spacious and modern penthouse offers us two bedrooms with en-suite bathrooms and a guest toilet with an open kitchen and appliances from the prestigious Neff brand. The apartment has been designed in a modern style and of high quality, with Cortizo and Climalit brand double glazing, armored security door and high-end carpentry finishes. In the kitchen we can appreciate different changes since they have added a breakfast island and high storage units. The apartment has usable aerothermal energy for hot water, this means that you will save a lot of energy and have a lower electricity bill than normal. The corner type house has great light and all rooms including a bathroom and toilet have windows to the outside. Urbanization with only 74 neighbors, ideal for living, with 24-hour security and security cameras installed, with a gym, indoor pool and sauna, two outdoor pools and stunning views of the sea. The apartment has a parking space and storage room included in the price. What are you waiting for, book your visit now!