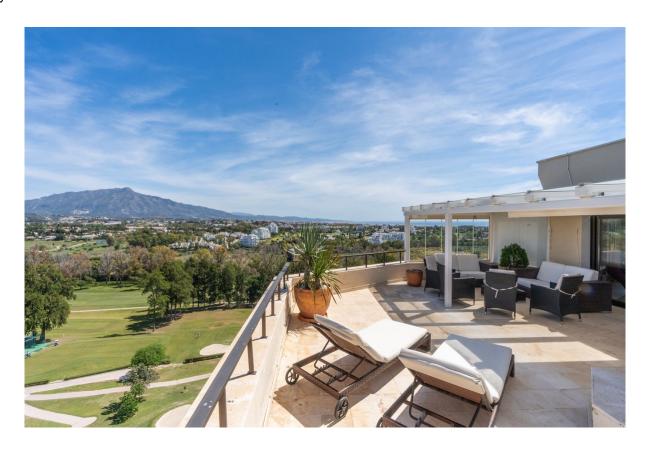

## Atalaya

Комнат: 2 Ванных: 2 М²: 135 Цена: 580 000 €

Статус: Продажа Тип недвижимости: Референция: R4297645 Дата публикации: 14.01.24

Описание:This penthouse is a true gem, with panoramic views of the golf course, the mountains and the sea. Just a short drive from the famous Puerto Banús in Marbella, this property offers a lifestyle of luxury and comfort. Golf Country Club Atalaya is just a stone's throw away, giving you access to world-class golf facilities. On the terraces that extend around the penthouse, you can enjoy the views and bask in the Mediterranean sun. When you enter the house, you will find a very spacious living room with adjoining terrace, perfect for guests or for relaxing with your loved ones. In the living room you will also find the open renovated American kitchen, which is equipped with Siemens appliances. This also speaks to the high quality of this property. You will find that cooking and entertaining in this kitchen is a pleasure. In addition, there is an extra room that can be used as a guest or storage room. The penthouse is located on the 9th floor and is completely private, with a lift to take you to your oasis. There is also a communal pool in the building, perfect for those hot summer days when you want to cool off and soak up the sun. Don't miss your chance to own this exceptional penthouse. With its unbeatable location, stunning views and luxurious finishes, it's a dream come true.