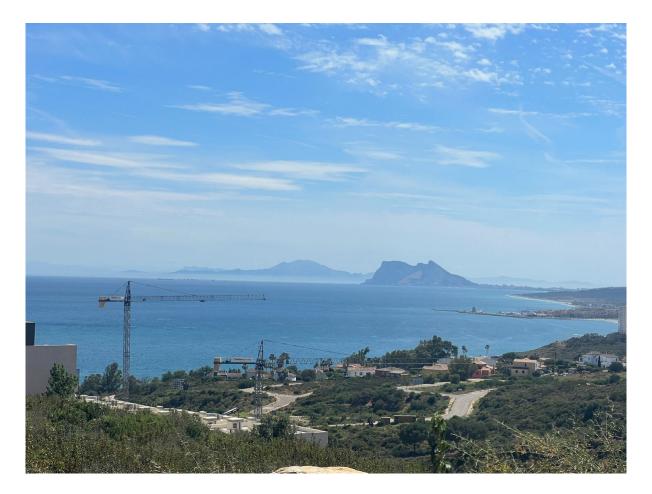

## Manilva

Комнат: 0 Ванных: 0 М²: 0 Цена: 3 000 000 € Тип недвижимости: Участки Референция: R4308736 Дата публикации: 14.01.24

Описание:\*\*\* Land in Bahía de las Rocas, Manilva \*\*\* 5,916 m2 \*\*\* with Urban Certificate \*\*\* Single-family and Multi-family Residential Use \*\*\* Possibility of Building up to 45 Homes \*\*\* Panoramic Views of the Sea, Strait of Gibraltar , Africa and Mountain \*\*\* 5 Minutes Walk From the Beach \*\*\* Close to All Amenities \*\*\* Between Manilva and Sotogrande \*\*\* 20 Minutes Drive from Gibraltar, Puerto Banús and Marbella \*\*\* This land for residential use is in an ideal location in Bahía de las Rocas, Manilva. It is a unique enclave with impressive panoramic views of the Mediterranean Sea, the mountains, the Strait of Gibraltar and the African continent. It is only a five-minute walk from the beach (there is a designated pedestrian route for residents of the area). In addition, just twenty minutes by car you can access the airport of Gibraltar, Puerto Banús and Marbella. It has 5,916 square meters and is for residential use, so it would be possible to develop a project for the construction of both single-family and multi-family homes. An urbanization could be built with a maximum of forty-five homes, like the ones in the surrounding area, or a spectacular luxury villa. It is a quiet and safe area, protected by electric fences and a

security gate, to enjoy a comfortable and private lifestyle. It is also perfectly connected to the historic center of Manilva and the exclusive Sotogrande, where one will enjoy a wide range of restaurants, beach clubs, golf clubs, beach bars, shops, international schools and other amenities. For more information or to arrange a visit, contact us.